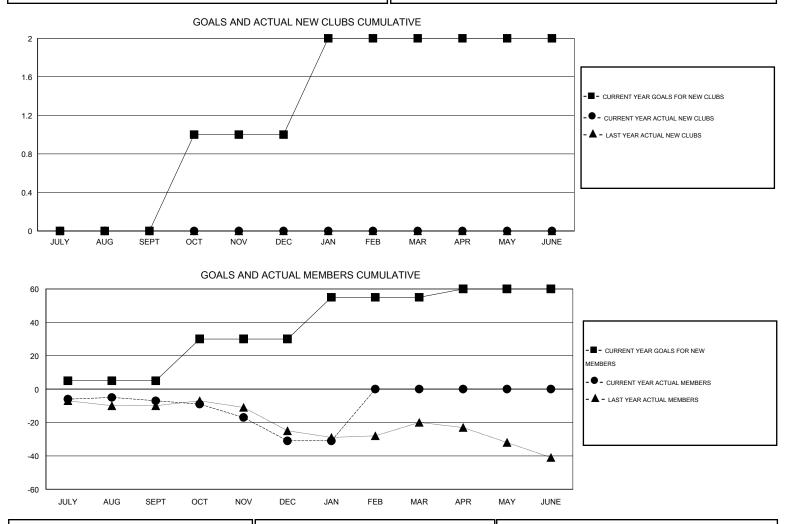

## GMT: THOMAS MATNEY

|         | MICHIGAN        |
|---------|-----------------|
| LOOAHON | 101107 1107 111 |

| GMT: THOMA            | AT: THOMAS MATNEY LOCATION MICHIGAN |           |                  |                  |                       |                    |                                     | GMT CA 1           |                  |
|-----------------------|-------------------------------------|-----------|------------------|------------------|-----------------------|--------------------|-------------------------------------|--------------------|------------------|
| Clubs                 |                                     |           |                  |                  |                       |                    | Members                             |                    |                  |
| RESULTS FOR 2014-2015 |                                     |           |                  |                  | RESULTS FOR 2014-2015 |                    |                                     |                    |                  |
| QUARTER               | NEW CLUB<br>GOAL                    | NEW CLUBS | DROPPED<br>CLUBS | NET<br>GAIN/LOSS | QUARTER               | NEW MEMBER<br>GOAL | CHARTER AND<br>NEW MEMBERS<br>ADDED | DROPPED<br>MEMBERS | NET<br>GAIN/LOSS |
| JULY/AUG/SEPT         | 0                                   | 0         | 0                | 0                | JULY/AUG/SEPT         | 5                  | 13                                  | 20                 | -7               |
| OCT/NOV/DEC           | 1                                   | 0         | 0                | 0                | OCT/NOV/DEC           | 25                 | 16                                  | 40                 | -24              |
| JAN/FEB/MAR           | 1                                   | 0         | 0                | 0                | JAN/FEB/MAR           | 25                 | 9                                   | 9                  | 0                |
| APR/MAY/JUNE          | 0                                   | 0         | 0                | 0                | APR/MAY/JUNE          | 5                  | 0                                   | 0                  | 0                |